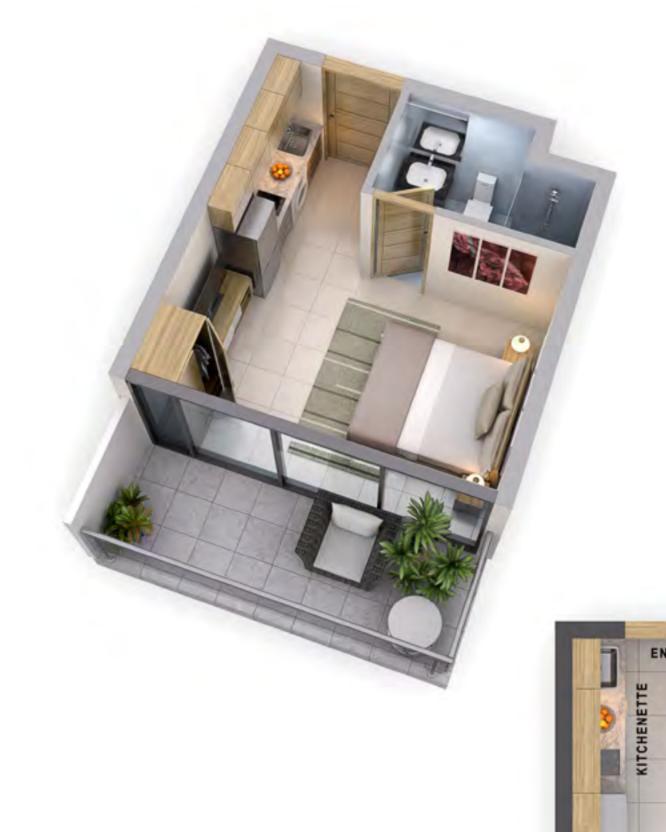

| UNIT AREA | BALCONY | TOTAL    |
|-----------|---------|----------|
| 229 sqft  | 86 sqft | 315 sqft |

BATHROOM

STUDIO 4.3 M X 2.9 M

BALCONY 4.6 M X 1.6 M

## 1-BED