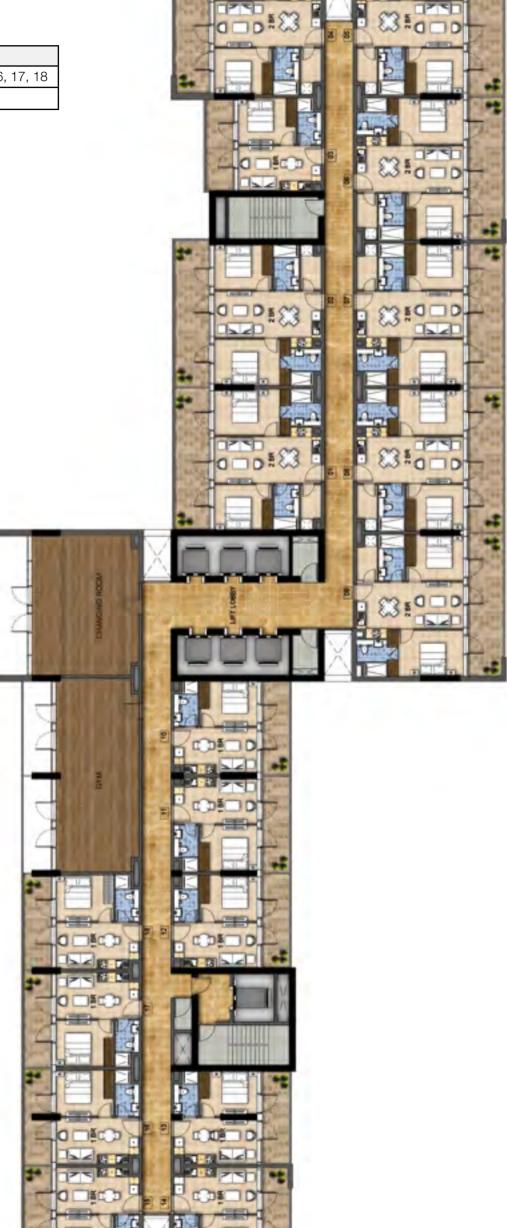

# 4<sup>TH</sup> FLOOR

#### TYPICAL = **FLOOR PLAN**

Disclaimer: All pictures, plans, layouts, information, data and details included in this brochure are indicative only and may change at any time up to the final 'as built' status in accordance with the final designs of the project, regulatory approvals and planning permissions.

| UNIT TYPE | UNIT NUMBERS                          |  |
|-----------|---------------------------------------|--|
| I BEDROOM | 3, 10, 11, 12, 13, 14, 15, 16, 17, 18 |  |
| 2 BEDROOM | 1, 2, 4, 5, 6, 7, 8, 9                |  |