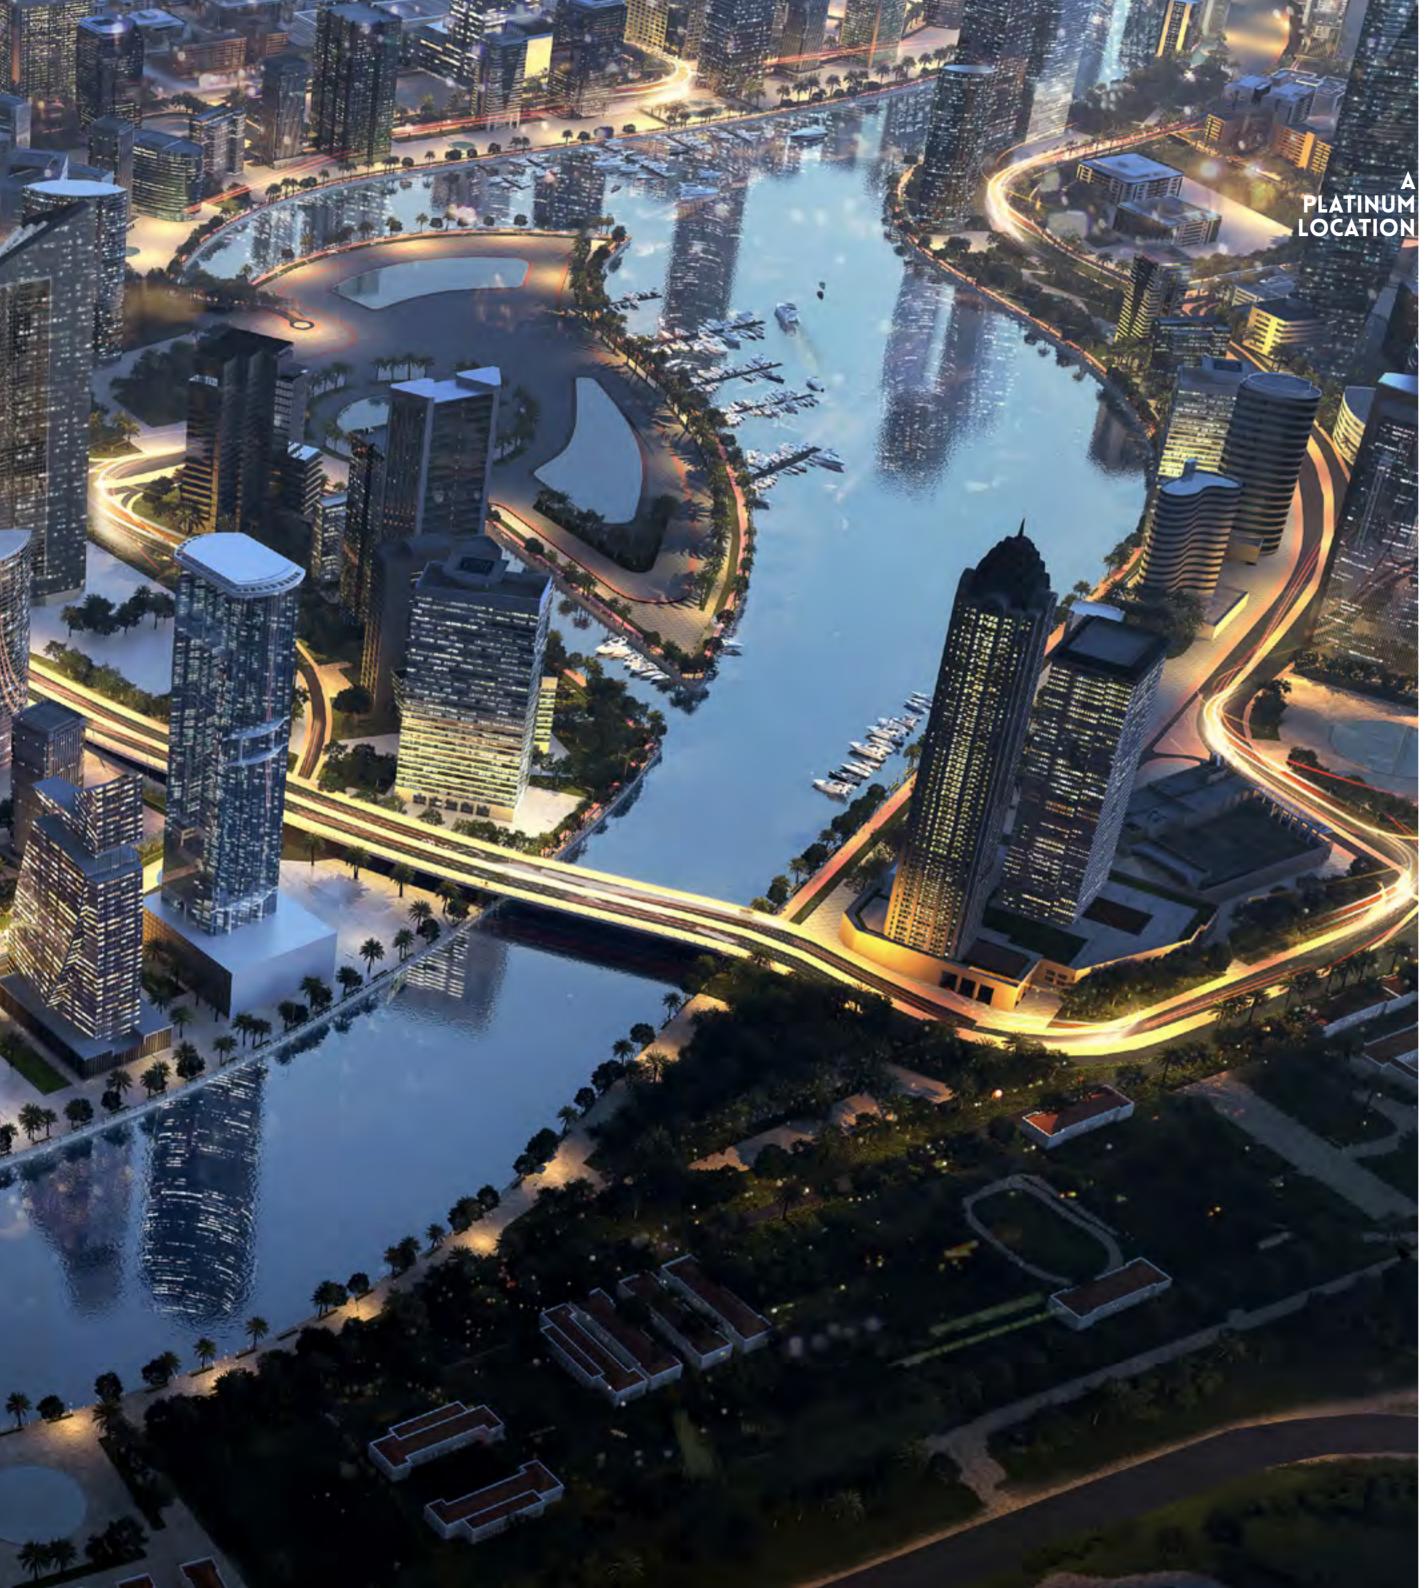

Věra is strategically
located in Business Bay,
overlooking the Dubai Canal
and in close proximity to
the prestigious Downtown
Dubai district.

# A CENTRAL ADDRESS

Věra is strategically located in Business Bay, overlooking the Dubai Canal, in close proximity to the prestigious Downtown Dubai district – which is connected to the rest of the city by an intricate

transportation network of metro, trams and buses, in addition to land and water taxis, with easy access to and from the Sheikh Zayed Road and Al Khail Road.