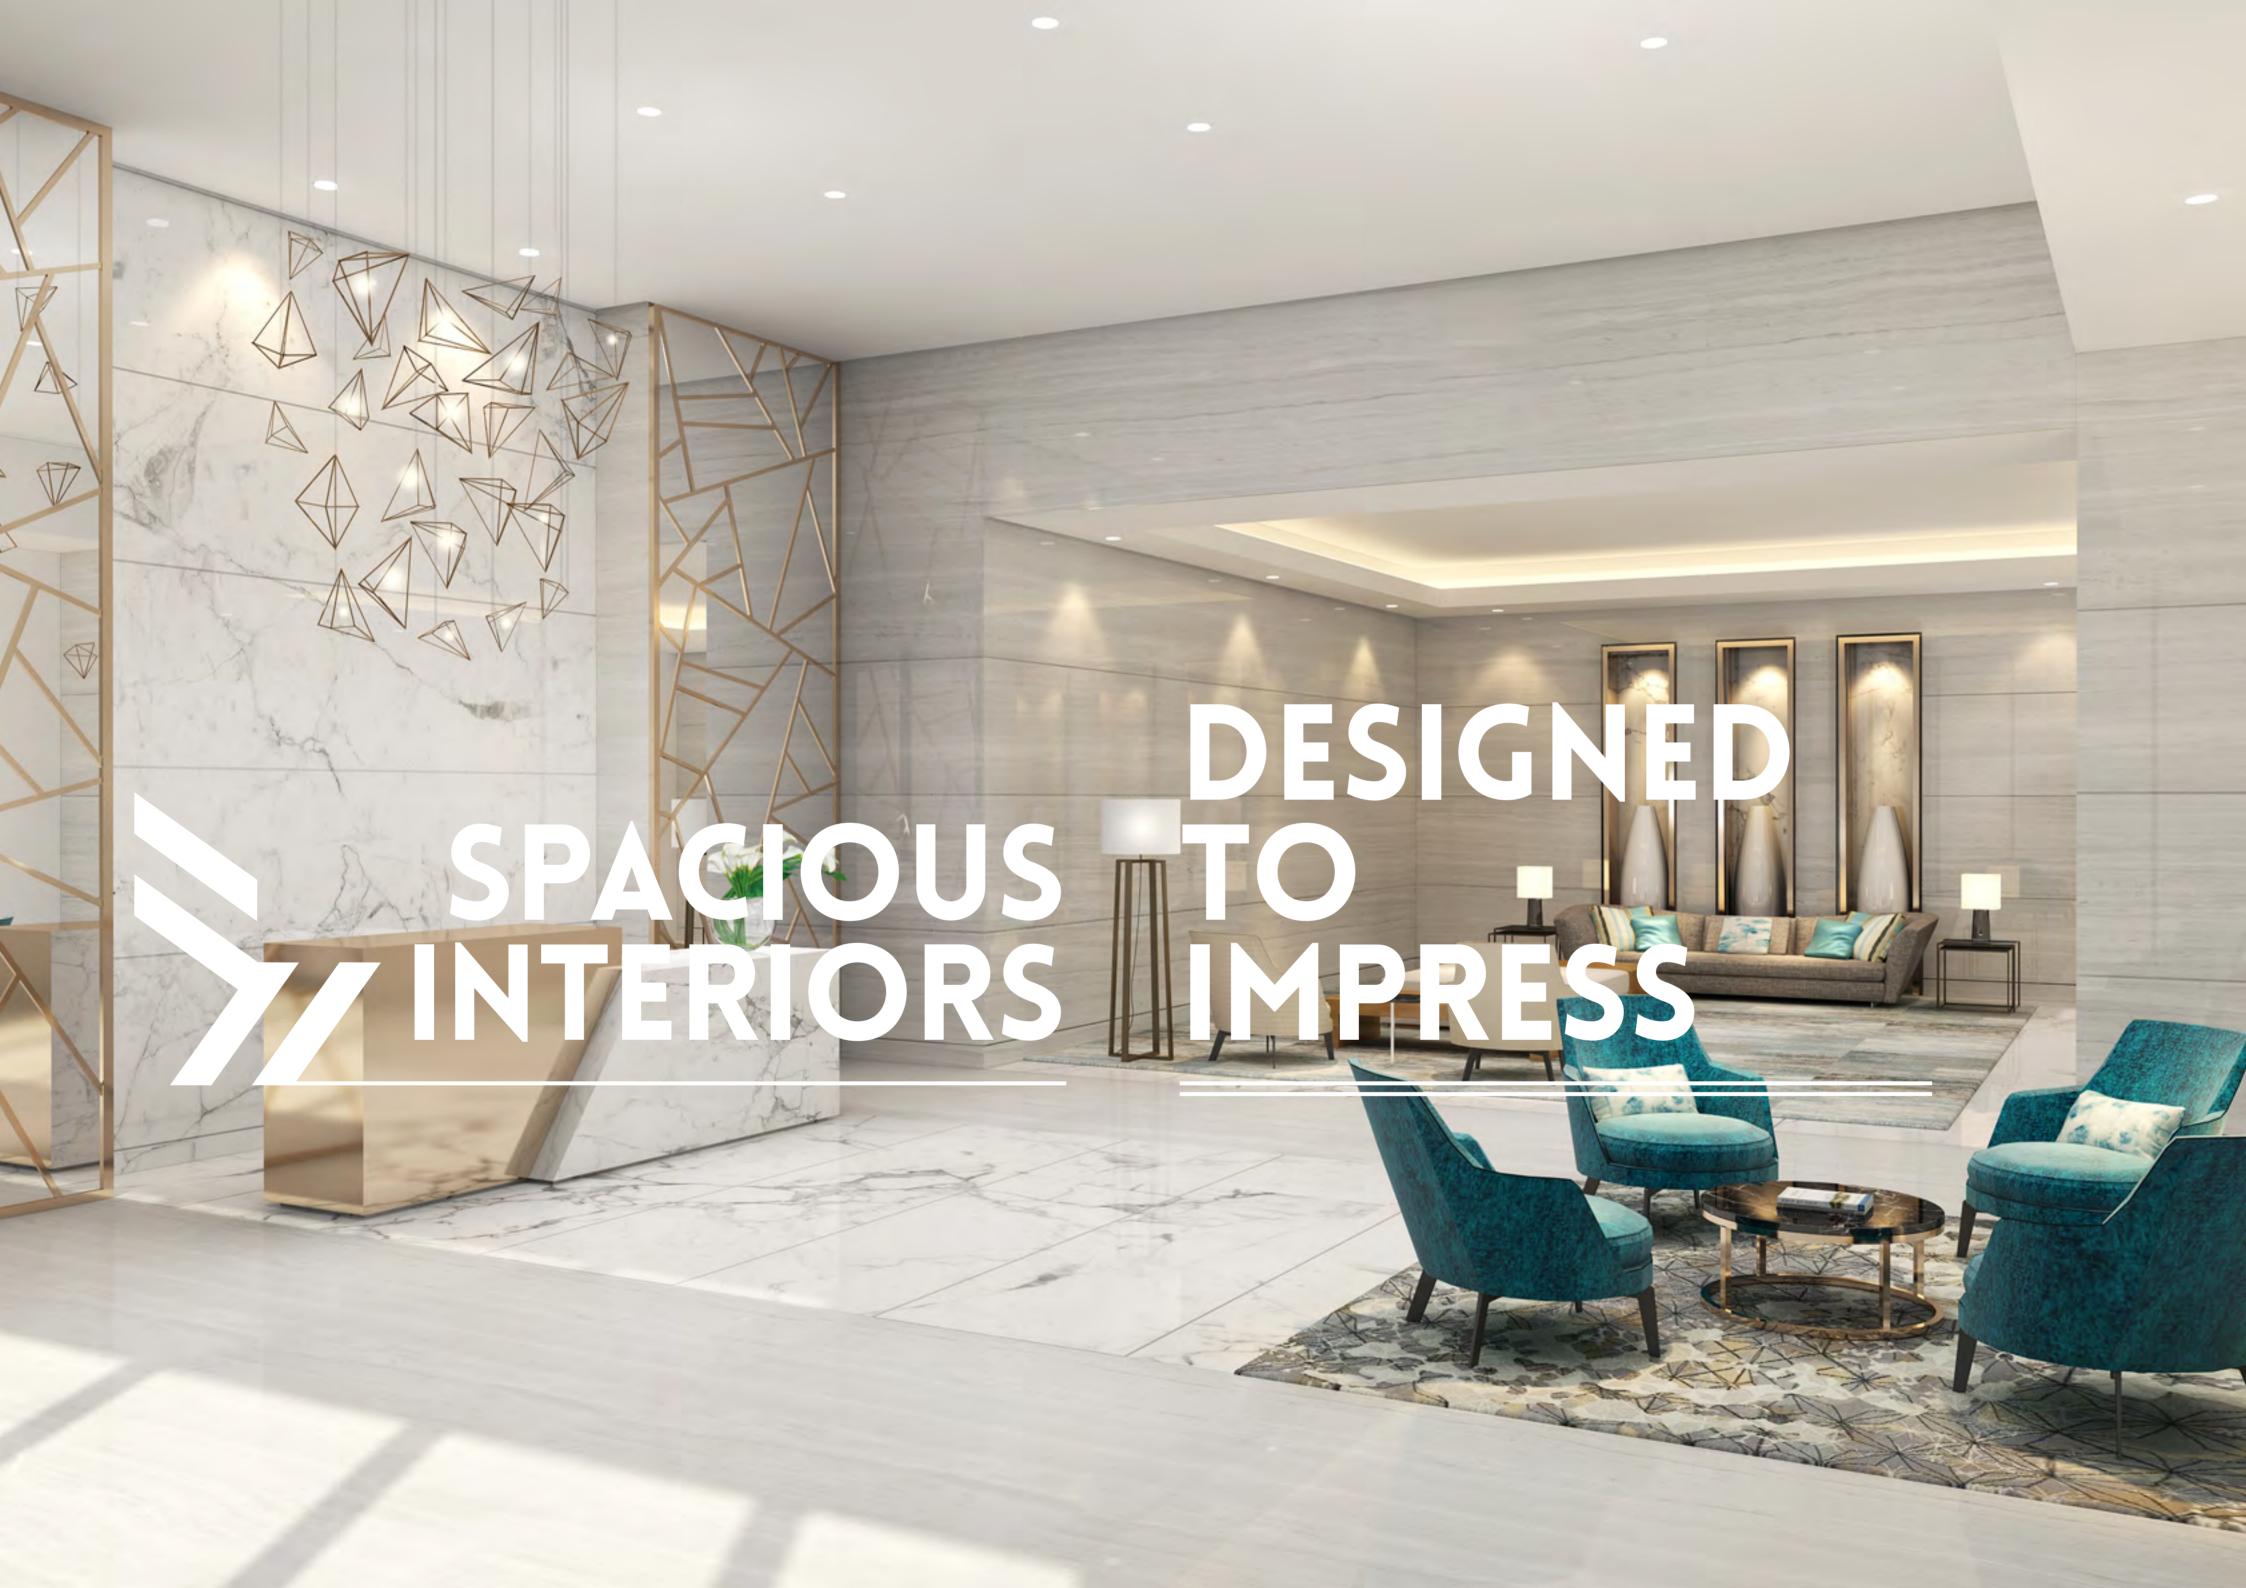

# VĚRA RESIDENCES

WHERE LUXURY HAS NO LIMITS

A 30-storey tower, the Věra Residences offer a range of life-enhancing amenities and facilities:

- Studios and one and twobedroom apartments
- Elegant lobby with 24-hour reception and concierge desk
- Landscaped gardens
- Temperature-controlled swimming pool
- State-of-the-art gymnasium with separate changing rooms for men and women
- Steam rooms and sauna
- Kids club
- Covered parking
- Fully fitted kitchen

## ELEGANT LUXURY INSIDE OUT

AN UNFORGETTABLE EXPERIENCE

The beautifully styled lobby and refined ambience of Věra deftly sets the scene for the experience that awaits you.

Come home to luxurious apartments with tastefully appointed interiors, fitted kitchens, spacious bathrooms and more.