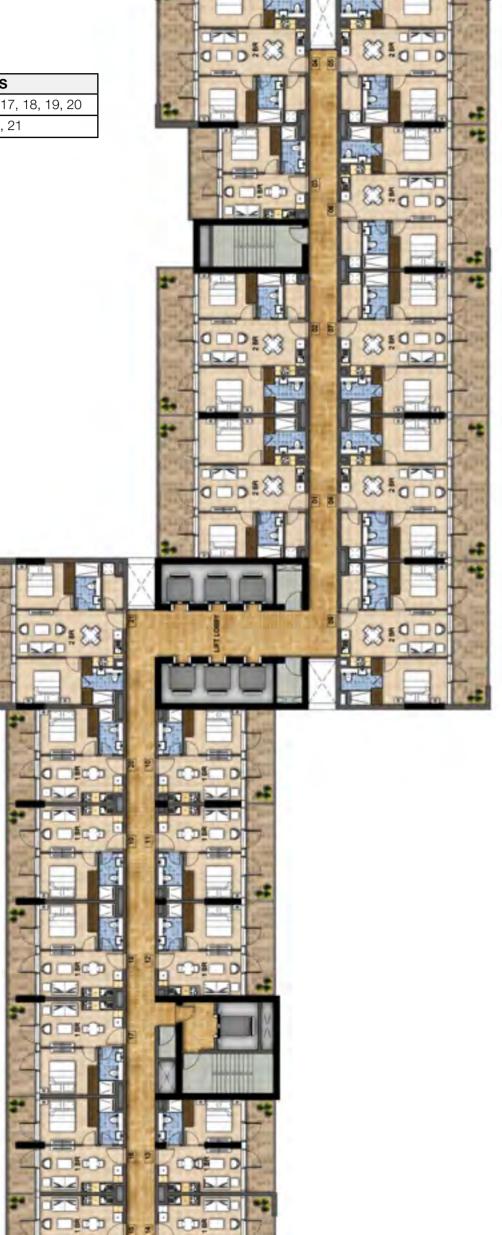

# TYPICAL STATE OF BLANK

# **FLOOR PLAN**

Disclaimer: All pictures, plans, layouts, information, data and details included in this brochure are indicative only and may change at any time up to the final 'as built' status in accordance with the final designs of the project, regulatory approvals and planning permissions.

| UNIT TYPE | UNIT NUMBERS                      |  |
|-----------|-----------------------------------|--|
| STUDIOS   | 15, 16, 17, 18                    |  |
| I BEDROOM | 3, 10, 11, 12, 13, 14, 19, 20, 21 |  |
| 2 BEDROOM | 1, 2, 4, 5, 6, 7, 8, 9, 22        |  |