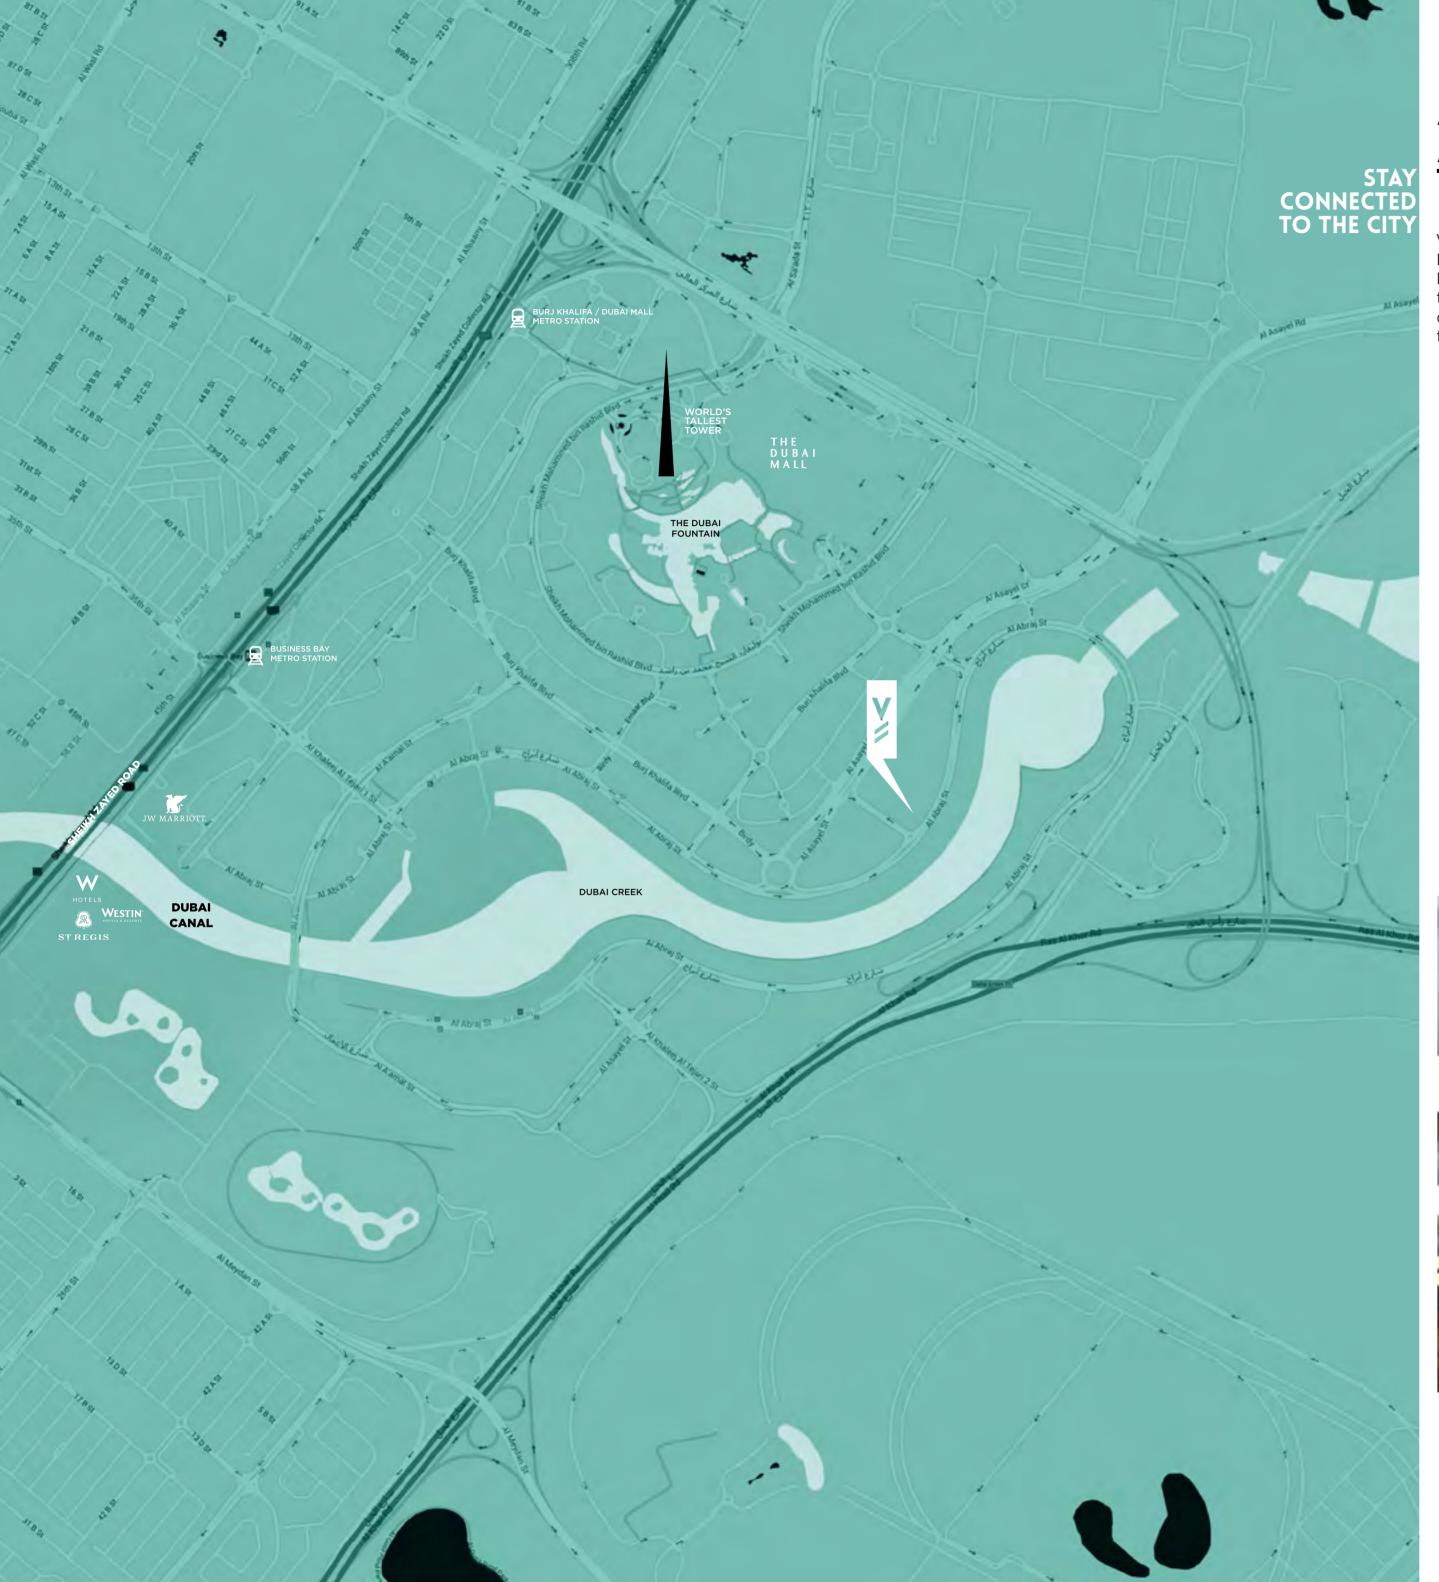

Věra is strategically
located in Business Bay,
overlooking the Dubai Canal
and in close proximity to
the prestigious Downtown
Dubai district.

# A CENTRAL ADDRESS

Věra is strategically located in Business Bay, overlooking the Dubai Canal, in close proximity to the prestigious Downtown Dubai district – which is connected to the rest of the city by an intricate

transportation network of metro, trams and buses, in addition to land and water taxis, with easy access to and from the Sheikh Zayed Road and Al Khail Road.