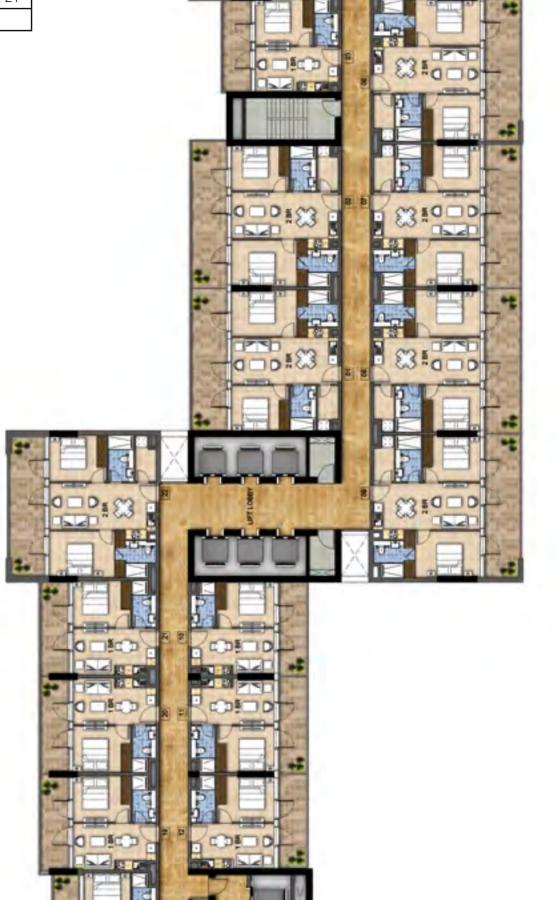

# DIVE INTO THE BLUE

Start the day with a refreshing swim in the temperature-controlled pool or soak away the stresses of the day with a pre-dinner dip.

TYPICAL FLOOR PLANS

# 4<sup>TH</sup> FLOOR

#### TYPICAL = **FLOOR PLAN**

Disclaimer: All pictures, plans, layouts, information, data and details included in this brochure are indicative only and may change at any time up to the final 'as built' status in accordance with the final designs of the project, regulatory approvals and planning permissions.

| UNIT TYPE | UNIT NUMBERS                          |  |
|-----------|---------------------------------------|--|
| I BEDROOM | 3, 10, 11, 12, 13, 14, 15, 16, 17, 18 |  |
| 2 BEDROOM | 1, 2, 4, 5, 6, 7, 8, 9                |  |