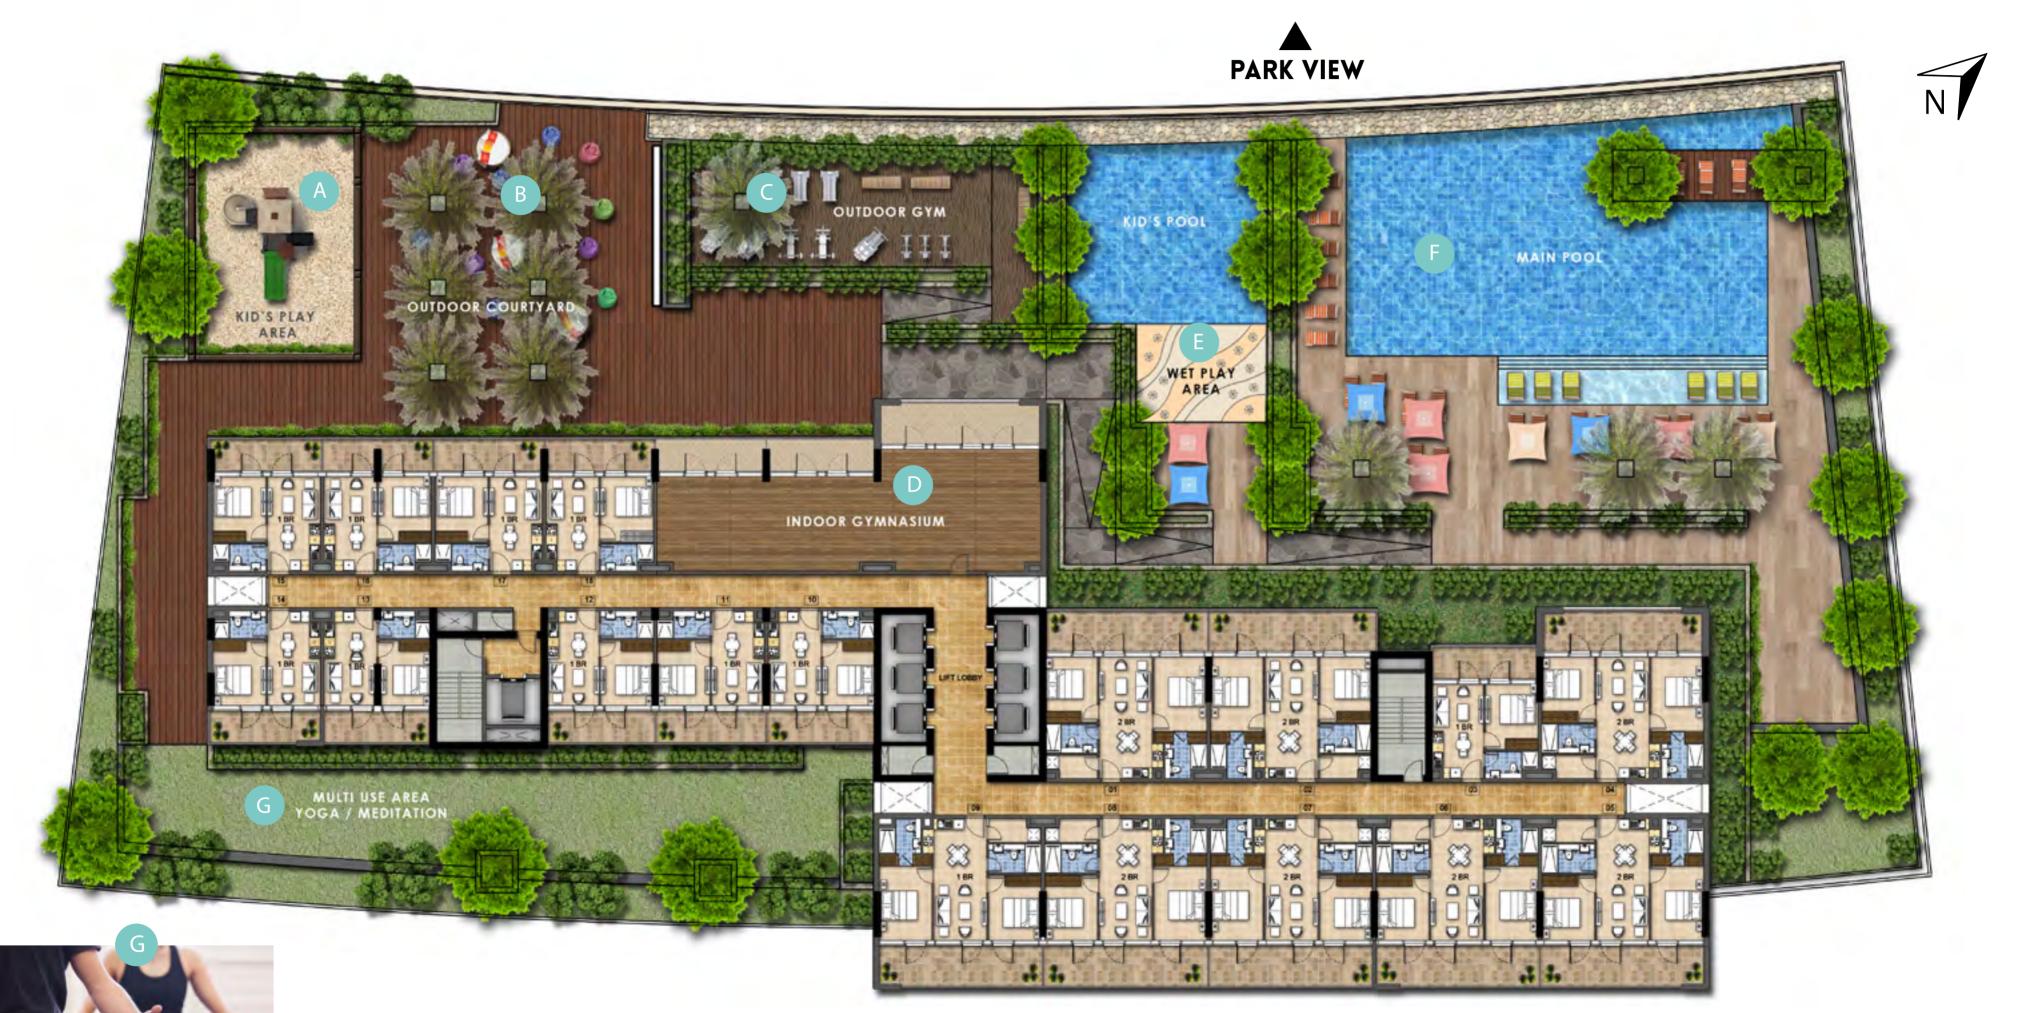

# VĚRA RESIDENCES

WHERE LUXURY HAS NO LIMITS

A 30-storey tower, the Věra Residences offer a range of life-enhancing amenities and facilities:

- Studios and one and twobedroom apartments
- Elegant lobby with 24-hour reception and concierge desk
- Landscaped gardens
- Temperature-controlled swimming pool
- State-of-the-art gymnasium with separate changing rooms for men and women
- Steam rooms and sauna
- Kids club
- Covered parking
- Fully fitted kitchen

IT'S THE BEST OF ALL WORLDS WITHIN YOUR APARTMENT

CHILDREN'S PLAY AREA

OUTDOOR COURTYARD

**OUTDOOR GYMNASIUM** 

INDOOR GYMNASIUM

WATER PLAY

SWIMMING POOL | KIDS POOL

**ROAD / CANAL VIEW** 

COMPLETE FAMILY ENTERTAINMENT