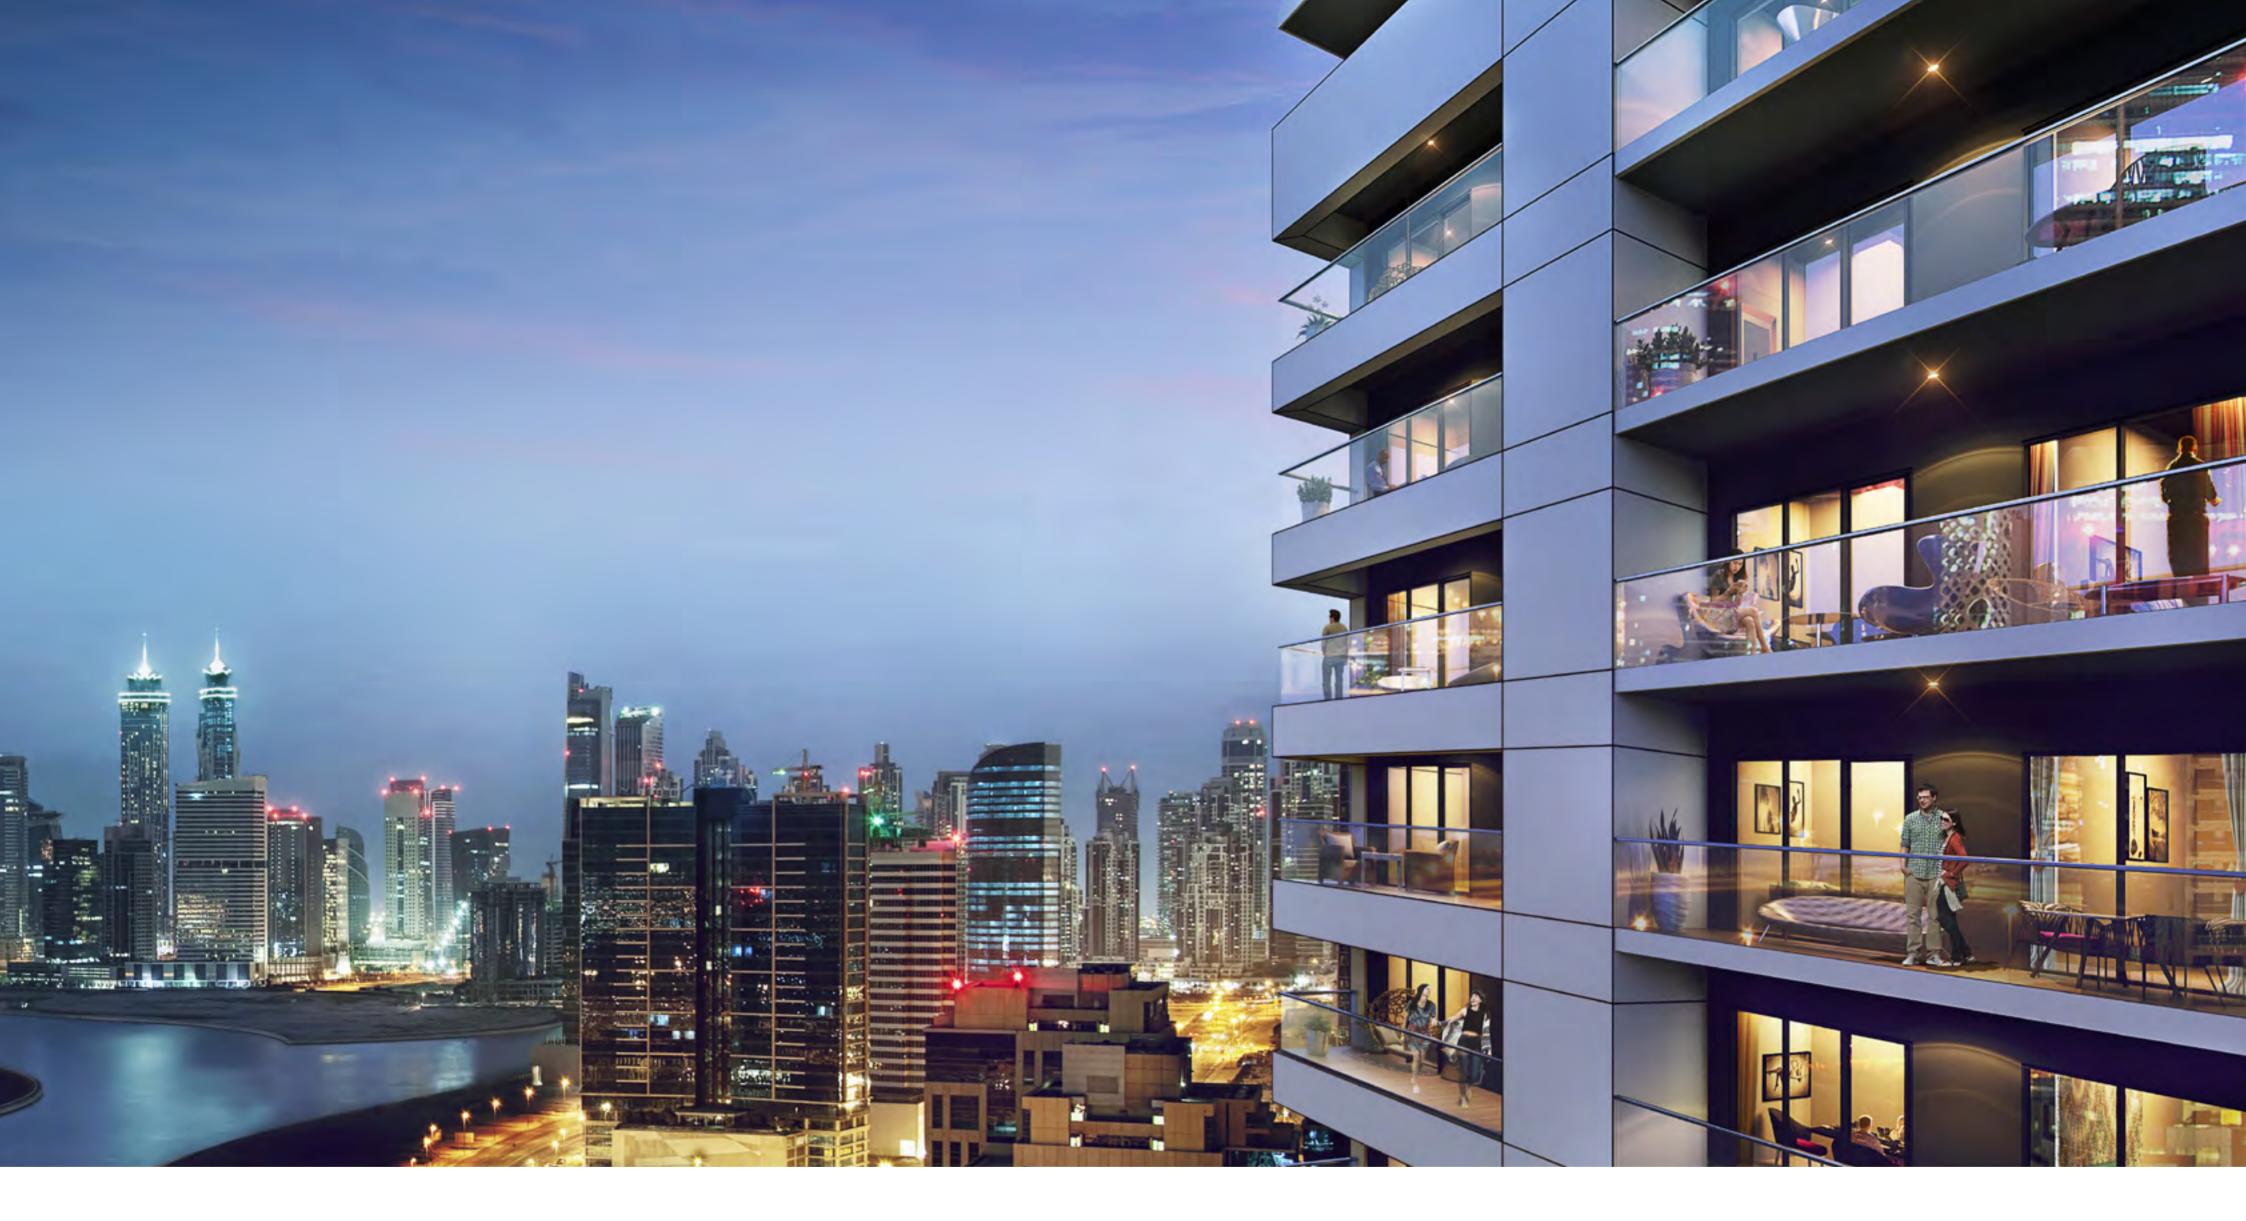

Věra is strategically
located in Business Bay,
overlooking the Dubai Canal
and in close proximity to
the prestigious Downtown
Dubai district.

# A CENTRAL ADDRESS

Věra is strategically located in Business Bay, overlooking the Dubai Canal, in close proximity to the prestigious Downtown Dubai district – which is connected to the rest of the city by an intricate

transportation network of metro, trams and buses, in addition to land and water taxis, with easy access to and from the Sheikh Zayed Road and Al Khail Road.