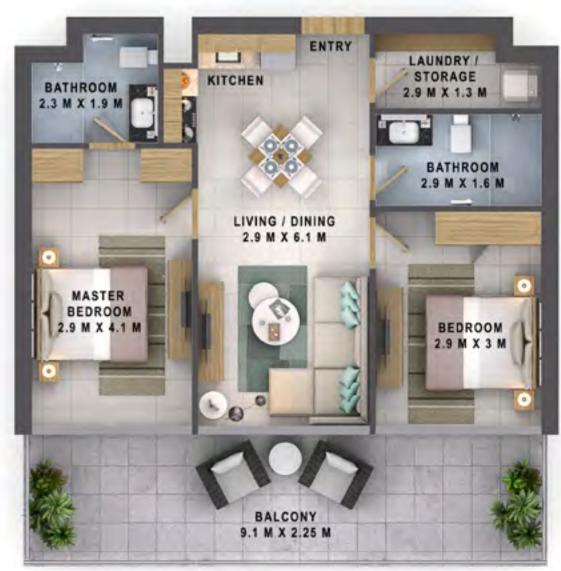

# TYPICAL FLOOR PLAN

Disclaimer: All pictures, plans, layouts, information, data and details included in this brochure are indicative only and may change at any time up to the final 'as built' status in accordance with the final designs of the project, regulatory approvals and planning permissions.

| UNIT AREA | BALCONY | TOTAL    |
|-----------|---------|----------|
| 229 sqft  | 86 sqft | 315 sqft |

BATHROOM

STUDIO 4.3 M X 2.9 M

BALCONY 4.6 M X 1.6 M

## 1-BED

# TYPICAL =

Disclaimer: All pictures, plans, layouts, information, data and details included in this brochure are indicative only and may change at any time up to the final 'as built' status in accordance with the final designs of the project, regulatory approvals and planning permissions.

| UNIT AREA | BALCONY  | TOTAL    |
|-----------|----------|----------|
| 349 sqft  | 125 sqft | 474 sqft |

ENTRY

BALCONY 6.1 M X 1.75 M

BEDROOM 2.9 M X 3 M KITCHEN

LIVING / DINING 2.9 M X 4.6 M