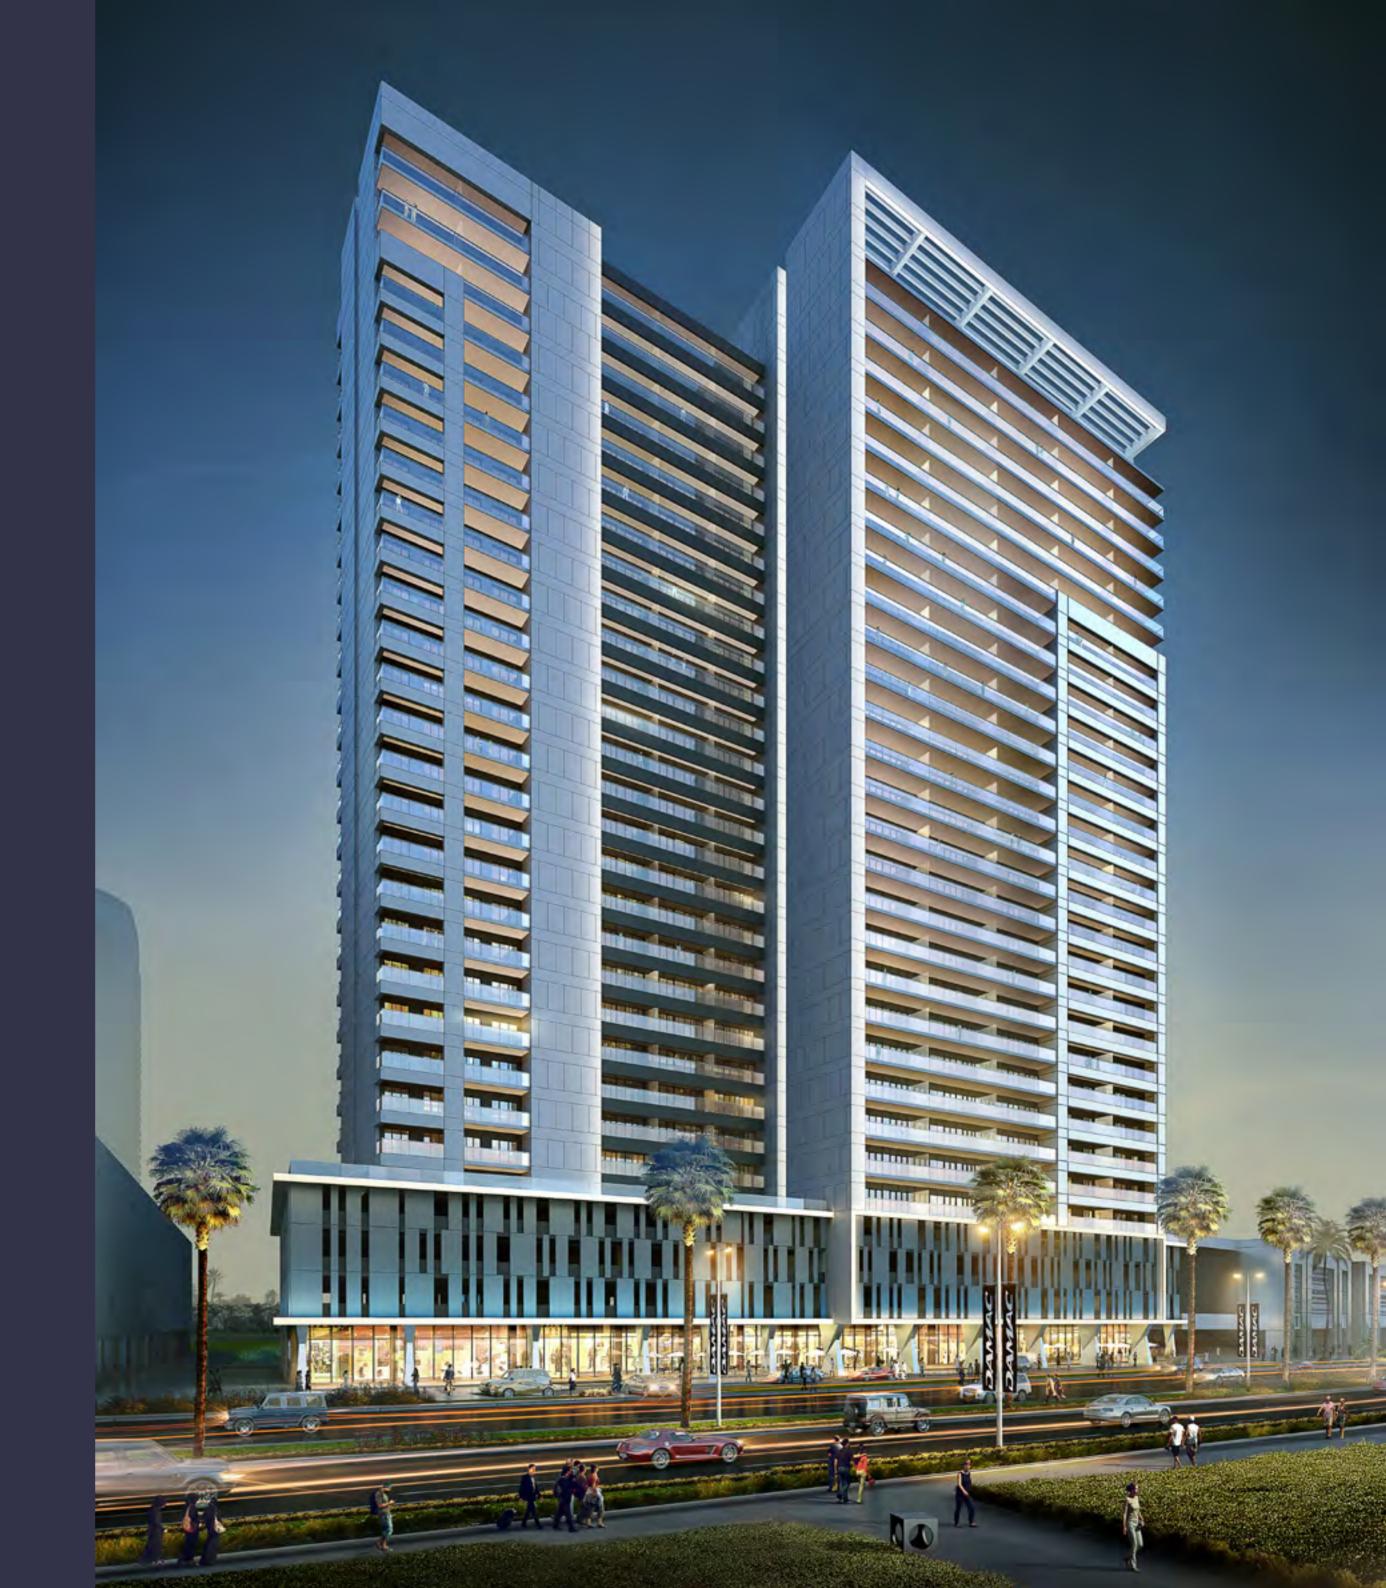

# VĚRA RESIDENCES

WHERE LUXURY HAS NO LIMITS

A 30-storey tower, the Věra Residences offer a range of life-enhancing amenities and facilities:

- Studios and one and twobedroom apartments
- Elegant lobby with 24-hour reception and concierge desk
- Landscaped gardens
- Temperature-controlled swimming pool
- State-of-the-art gymnasium with separate changing rooms for men and women
- Steam rooms and sauna
- Kids club
- Covered parking
- Fully fitted kitchen

## ELEGANT LUXURY INSIDE OUT

AN UNFORGETTABLE EXPERIENCE

The beautifully styled lobby and refined ambience of Věra deftly sets the scene for the experience that awaits you.

Come home to luxurious apartments with tastefully appointed interiors, fitted kitchens, spacious bathrooms and more.