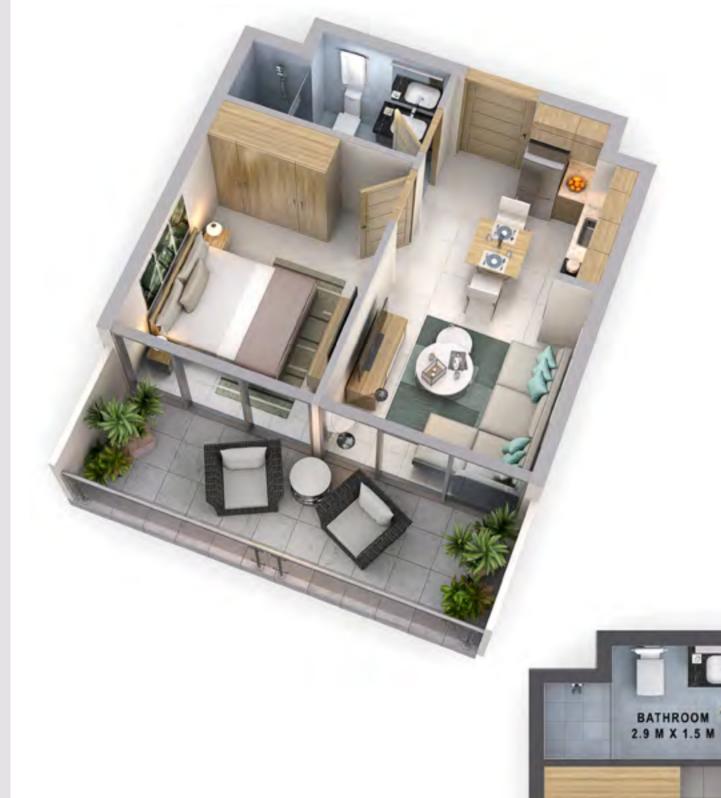

| UNIT AREA | BALCONY  | TOTAL    |
|-----------|----------|----------|
| 349 sqft  | 125 sqft | 474 sqft |

ENTRY

BALCONY 6.1 M X 1.75 M

BEDROOM 2.9 M X 3 M KITCHEN

LIVING / DINING 2.9 M X 4.6 M