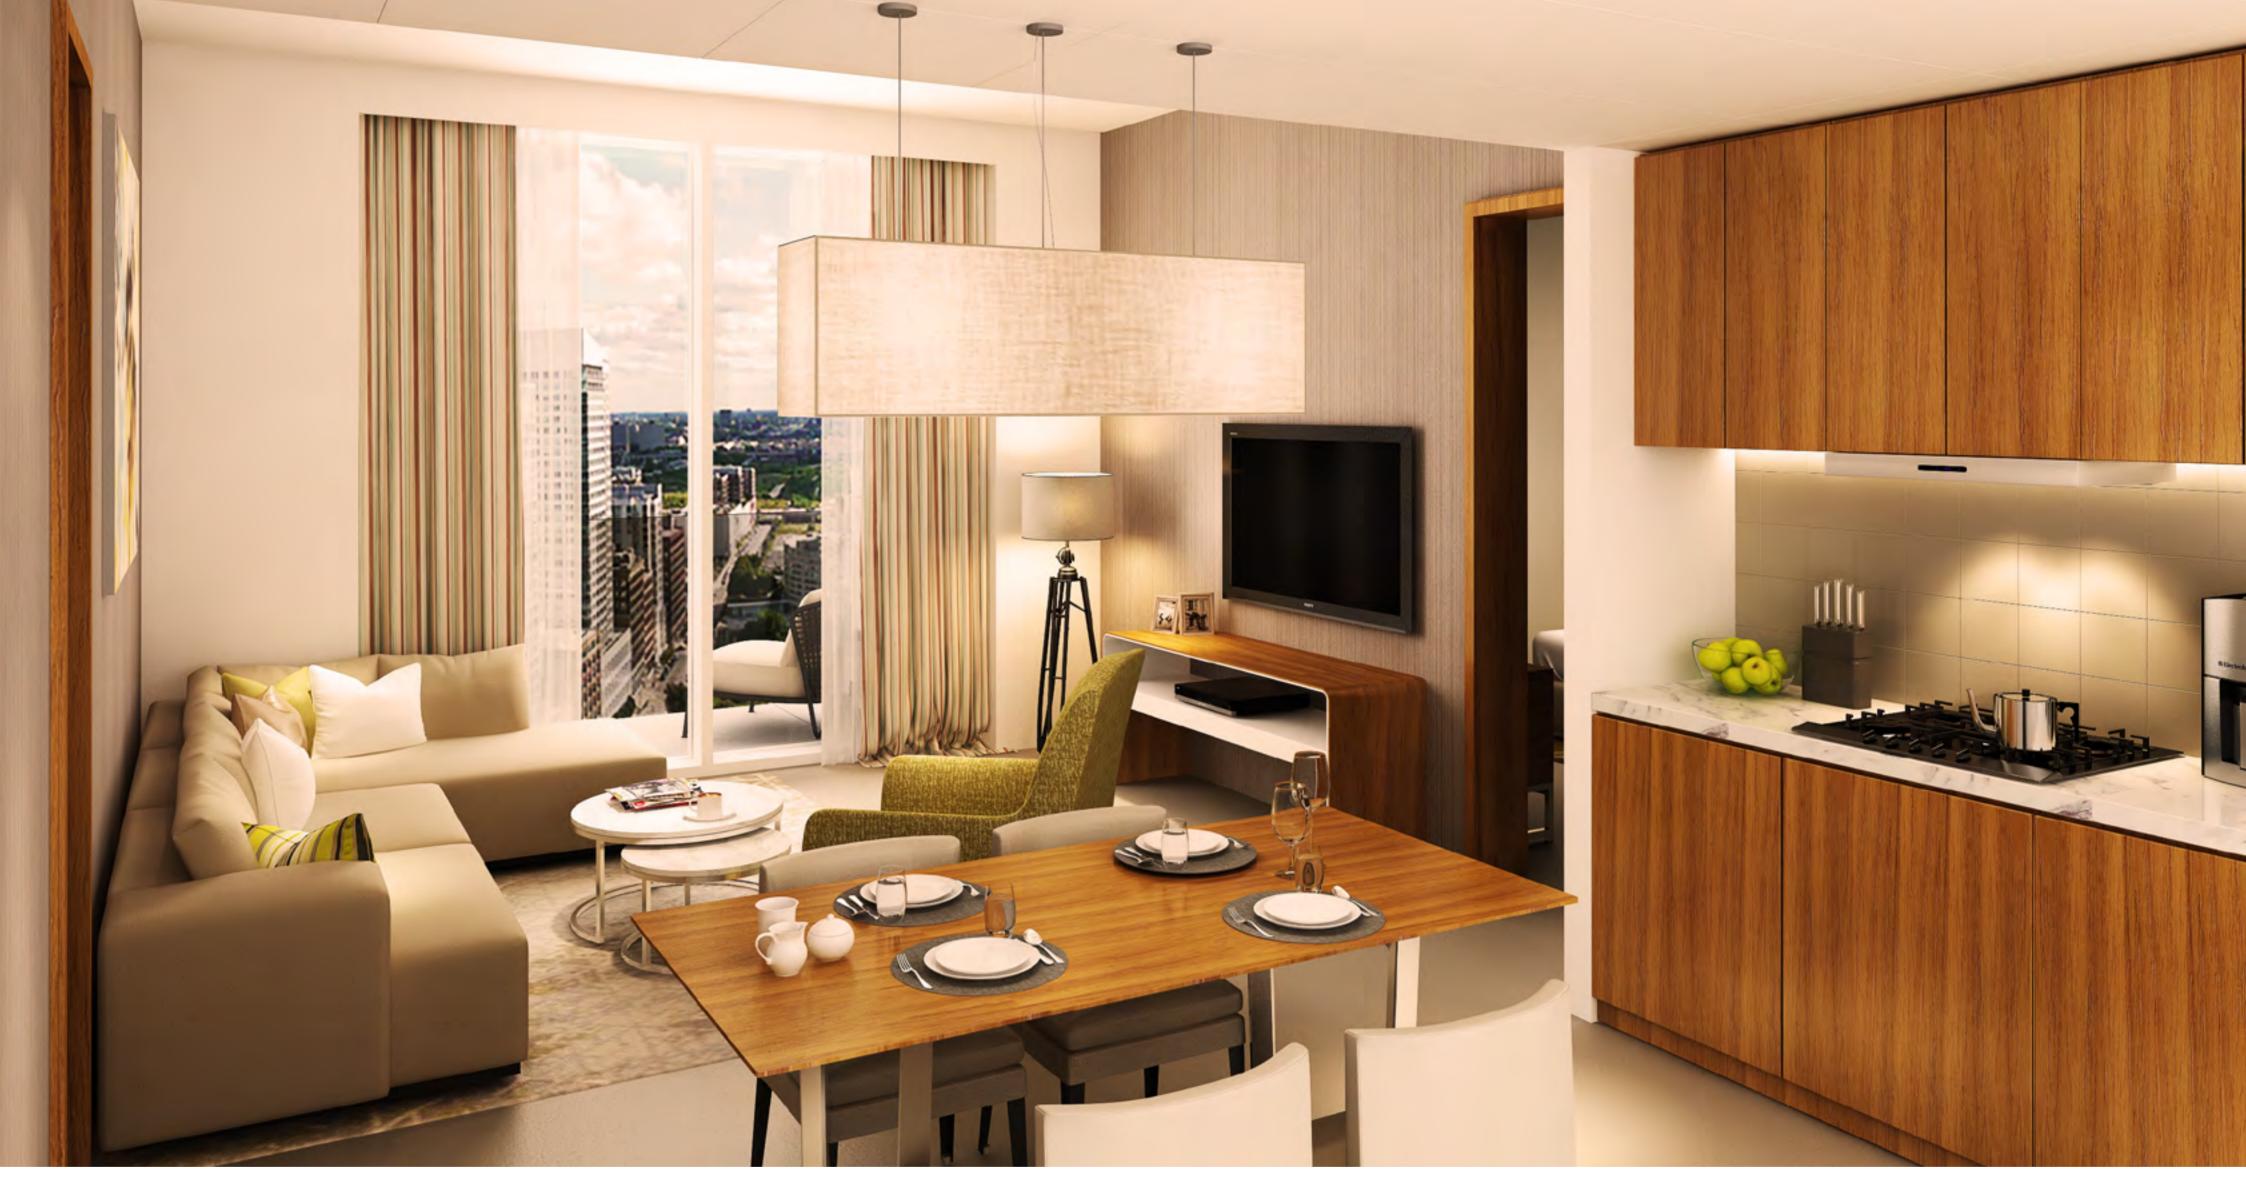

# VĚRA RESIDENCES

WHERE LUXURY HAS NO LIMITS

A 30-storey tower, the Věra Residences offer a range of life-enhancing amenities and facilities:

- Studios and one and twobedroom apartments
- Elegant lobby with 24-hour reception and concierge desk
- Landscaped gardens
- Temperature-controlled swimming pool
- State-of-the-art gymnasium with separate changing rooms for men and women
- Steam rooms and sauna
- Kids club
- Covered parking
- Fully fitted kitchen

## ELEGANT LUXURY INSIDE OUT

AN UNFORGETTABLE EXPERIENCE

The beautifully styled lobby and refined ambience of Věra deftly sets the scene for the experience that awaits you.

Come home to luxurious apartments with tastefully appointed interiors, fitted kitchens, spacious bathrooms and more.